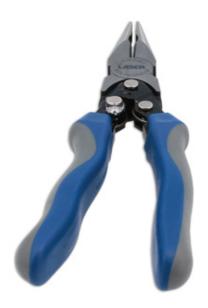

## **High Leverage Long Nose Pliers 230mm**

Heavy duty long nose pliers featuring a double high-leverage design which reduce effort by up to 60%. Manufactured from chrome molybdenum for strength and durability, with induction hardened cutting blades on the integral wire cutter, the pliers are sprung loaded for one-handed operation and have an integral thumb lock for safety when not in use.

## **Additional Information**

- Patented high leverage long nose pliers with safety lock.
- Length: 230mm; jaw opening: 17.7mm.
- Long jaws provide access into difficult to reach areas, with small tips to easily grip small objects.
- Manufactured from chrome molybdenum with polished head. Induction hardened cutter over 58hrc.
- Spring loaded with cushion grip handles for comfort and ease of use.