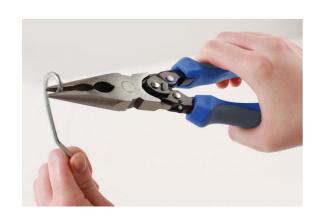

## **High Leverage Long Nose Pliers 230mm**

Heavy duty long nose pliers featuring a double high-leverage design which reduce effort by up to 60%. Manufactured from chrome molybdenum for strength and durability, with induction hardened cutting blades on the integral wire cutter, the pliers are sprung loaded for one-handed operation and have an integral thumb lock for safety when not in use.

## **Additional Information**

- Patented high leverage long nose pliers with safety lock.
- Length: 230mm; jaw opening: 17.7mm.
- Long jaws provide access into difficult to reach areas, with small tips to easily grip small objects.
- Manufactured from chrome molybdenum with polished head. Induction hardened cutter over 58hrc.
- Spring loaded with cushion grip handles for comfort and ease of use.