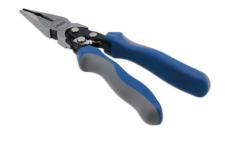

## **High Leverage Long Nose Pliers 230mm**

Heavy duty long nose pliers featuring a double high-leverage design which reduce effort by up to 60%. Manufactured from chrome molybdenum for strength and durability, with induction hardened cutting blades on the integral wire cutter, the pliers are sprung loaded for one-handed operation and have an integral thumb lock for safety when not in use.

## **Additional Information**

- Patented high leverage long nose pliers with safety lock.
- Length: 230mm; jaw opening: 17.7mm.
- Long jaws provide access into difficult to reach areas, with small tips to easily grip small objects.
- Manufactured from chrome molybdenum with polished head. Induction hardened cutter over 58hrc.
- Spring loaded with cushion grip handles for comfort and ease of use.