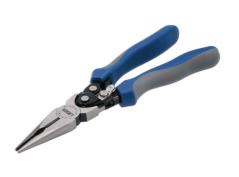

## **High Leverage Long Nose Pliers 230mm**

Heavy duty long nose pliers featuring a double high-leverage design which reduce effort by up to 60%. Manufactured from chrome molybdenum for strength and durability, with induction hardened cutting blades on the integral wire cutter, the pliers are sprung loaded for one-handed operation and have an integral thumb lock for safety when not in use.

## **Additional Information**

- Patented high leverage long nose pliers with safety lock.
- Length: 230mm; jaw opening: 17.7mm.
- Long jaws provide access into difficult to reach areas, with small tips to easily grip small objects.
- Manufactured from chrome molybdenum with polished head. Induction hardened cutter over 58hrc.
- Spring loaded with cushion grip handles for comfort and ease of use.